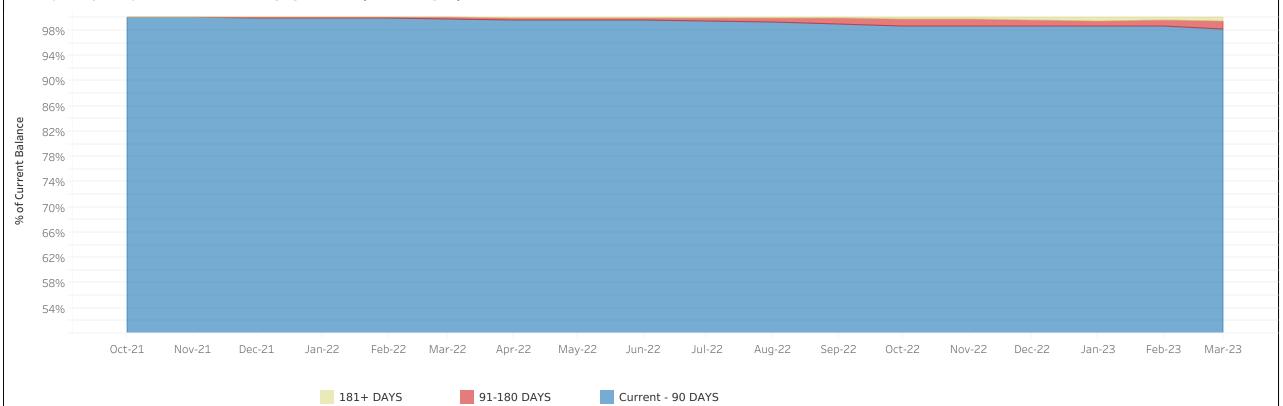

|
| Deliquency Status (% of Current Balance)CURRENT1-30 DAYS31-60 DAYS61-90 DAYS91-120 DAYS121-150 DAYS151-180 DAYS          | 2022<br>March<br>95.68%<br>3.16%<br>0.67%<br>0.27%<br>0.15%<br>0.03%                            | 2023<br>March<br>90.38%<br>4.80%<br>2.03%<br>0.98%<br>0.98%<br>0.82%<br>0.33%<br>0.14%          |
| Deliquency Status (% of Current Balance)CURRENT1-30 DAYS31-60 DAYS61-90 DAYS91-120 DAYS121-150 DAYS151-180 DAYS181+ DAYS | 2022<br>March<br>95.68%<br>3.16%<br>0.67%<br>0.27%<br>0.15%<br>0.15%<br>0.03%<br>0.03%<br>0.03% | 2023<br>March<br>90.38%<br>4.80%<br>2.03%<br>0.98%<br>0.82%<br>0.82%<br>0.33%<br>0.14%<br>0.53% |

## Delinquency Graph - Panamá - Mortgage Loans (All Vintages)



## Delinquency Graph - Panamá - Mortgage Loans (All Vintages)