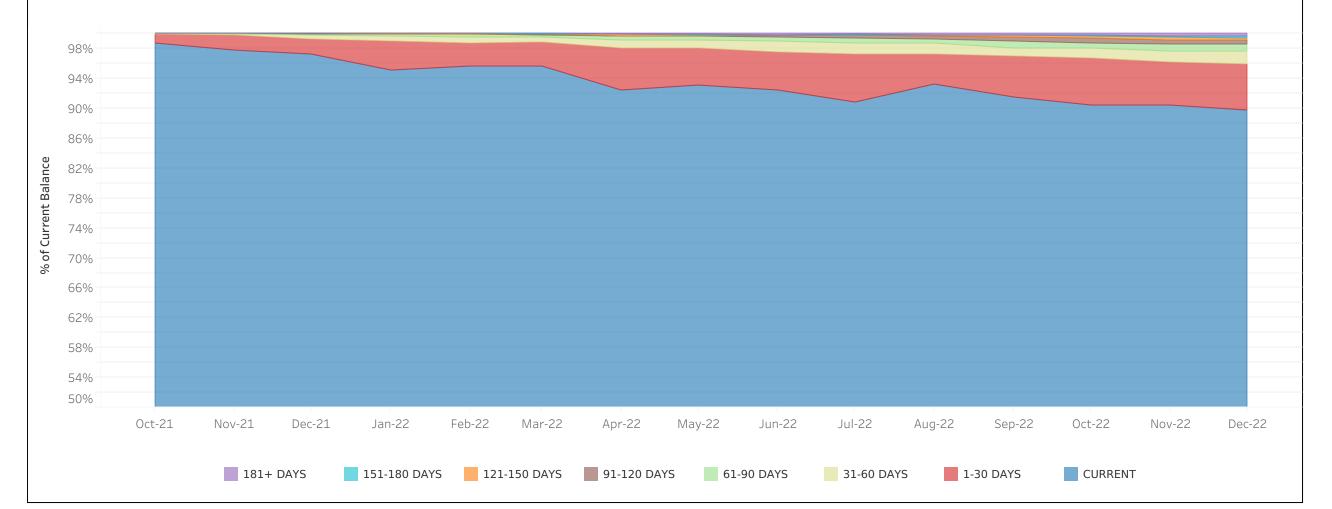

023</b><br>March<br>90.38%<br>4.80%<br>2.03%<br>0.98%<br>0.82%                              |
| Deliquency Status (% of Current Balance)CURRENT1-30 DAYS31-60 DAYS61-90 DAYS91-120 DAYS121-150 DAYS151-180 DAYS          | 2022<br>March<br>95.68%<br>3.16%<br>0.67%<br>0.27%<br>0.15%<br>0.03%                            | 2023<br>March<br>90.38%<br>4.80%<br>2.03%<br>0.98%<br>0.98%<br>0.82%<br>0.33%<br>0.14%          |
| Deliquency Status (% of Current Balance)CURRENT1-30 DAYS31-60 DAYS61-90 DAYS91-120 DAYS121-150 DAYS151-180 DAYS181+ DAYS | 2022<br>March<br>95.68%<br>3.16%<br>0.67%<br>0.27%<br>0.15%<br>0.15%<br>0.03%<br>0.03%<br>0.03% | 2023<br>March<br>90.38%<br>4.80%<br>2.03%<br>0.98%<br>0.82%<br>0.82%<br>0.33%<br>0.14%<br>0.53% |

## Delinquency Graph - Panamá - Mortgage Loans (All Vintages)



## Delinquency Graph - Panamá - Mortgage Loans (All Vintages)